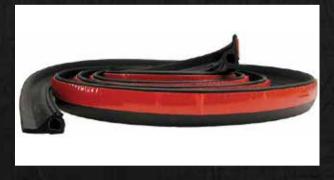

# **AMERICAN TAILGATE SEAL**

The American Tailgate Seal has been engineered and designed to accommodate any model tailgate with a precise and snug fit. Conforms to any gap - large or small.

Simple to install.

### **BENEFITS**

Provides added security from the elements

Prevents dust, rain and snow from entering your truck bed!