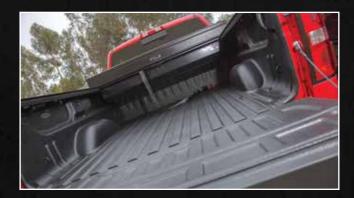

## AMERICAN ROLL COVER

The toughest, best-looking, retractable aluminum cover available today. Built with Pride, Refined with Experience; Simple Installation; Superior Style; Easy to Operate; Durable, Secure, Versatile. Protects cargo from weather & theft. Quality, Security & Strength – For Work or For Play.

### CONVENIENCE

The American Roll Cover is cleverly designed to accommodate various cargo needs. The retractable cover is tension driven for ease of movement, and has an automatic stop and lock point every 12 inches. This means you have the option of an open truck bed, a closed truck bed, or a partially open truck bed to provide just the right amount of cargo coverage and security at anytime.