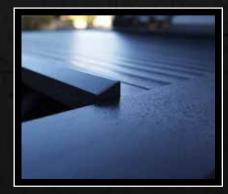

## AMERICAN ROLL COVER

The toughest, best-looking, retractable aluminum cover available today. Built with Pride, Refined with Experience; Simple Installation; Superior Style; Easy to Operate; Durable, Secure, Versatile. Protects cargo from weather & theft. Quality, Security & Strength – For Work or For Play.

### CONVENIENCE

The American Roll Cover is cleverly designed to accommodate various cargo needs. The retractable cover is tension driven for ease of movement, and has an automatic stop and lock point every 12 inches. This means you have the option of an open truck bed, a closed truck bed, or a partially open truck bed to provide just the right amount of cargo coverage and security at anytime.

# THE AMERICAN ROLL COVER IS THE TOUGHEST, BEST-LOOKING, RETRACTABLE ALUMINUM COVER AVAILABLE TODAY!