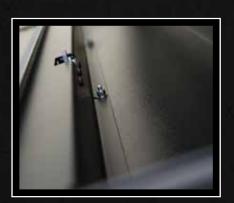

#### DURABILITY

0

The American Roll Cover is double wall constructed using strong, lightweight aluminum. The cover alone is able to support an incredible 500lbs! In an effort to reduce scratching, the cover is finished with an attractive and durable textured powder coating.

### SECURITY

Because we understand that cargo, be it for work or for play, is valuable, The American Roll Cover features a specialized locking system that keeps your load safe and your truck bed secure.

**SMOOTHEST** RETRACTABLE ACTION

**DOUBLE-WALLED** ALUMINUM CONSTRUCTION

**UNMATCHED** SECURITY

SMALLEST, YET TOUGHEST CANISTER (8 X 8 INCHES)

**TEXTURED POWDER COATED FINISH** 