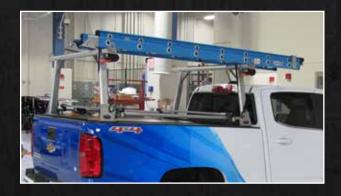

# **AMERICAN TRUCK RACK**

The latest addition to our product line, the American Truck Rack – A multipurpose ladder rack that can be used with roll-top tonneau covers. It integrates aluminum and stainless steel design elements to create a sturdy, yet eye-pleasing mechanical structure. Using stake pocket holes, installation is easy. No drilling required. Rack weighs about 60lbs, but carries up to 500lbs. Aerodynamic crossbars lie flat on top to support loads and improve airflow and gas mileage. The rack removes in minutes and disassembles for compact storage.

Proudly designed and manufactured entirely in the USA.

- The American Truck Rack is a multi-purpose ladder rack that can be mounted and simultaneously used with roll-top tonneau covers by Truck Covers USA.
- This truck rack is made entirely in the USA.
- Integrates Aluminum and stainless steel design elements to create a sturdy but eye-pleasing mechanical architecture.
- Installs to the bedrails of pickups with stake pocket holes WITHOUT DRILLING!
- Weighs only about 60 lbs. but easily carries up to 500 lbs.
- Features aerodynamic crossbars that are flat on top to gently support loads, and rounded front and rear to improve airflow and gas mileage.
- Includes a tie-down eyelet at the end of each crossbar and at the base of each leg making tying down cargo with ratchet straps or ropes a cinch.
- Facilitates loading cargo with a forklift.
- Side-rails provide platform for mounting optional accessory crossbars just above the bed for a second level load option.
- Load Stop Option Available.
- Cab Over Extension also available
- Removes easily and disassembles for compact storage.

# THE AMERICAN TRUCK RACK - CUSTOM DESIGNED HEAVY-DUTY RACK SYSTEM THAT REALLY WORKS!