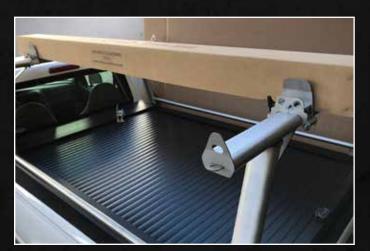

# **AMERICAN TAIL-MATE**

- Sturdy construction can support payloads of up to 1000lb\* •
- Robust support beam can handle cargo up to 51 inches wide •
- Typically extends the bed length by more than 30 inches •
- Ideal for transporting lumber and other oversize materials
- Helps prevent heavy loads from damaging your truck's tailgate •
- Tie-down loops make it easy to secure your payload •
- Adjustable to fit most full size trucks, suvs and jeeps •
- Designed for maximum ground clearance •
- Can be installed with any class 3 hitch receiver •
- Quick and easy to assemble, install and adjust •
- Two piece construction makes it easy to store almost anywhere •
- Weighs less than 50lbs
- Rugged tubular structure is protected by a durable powder coat paint ٠
- The American Tail-Mate comes with all necessary hardware •
- Note: Do not exceed the tongue weight capacity of your vehicle or tow hitch