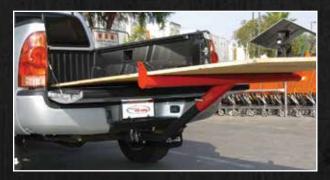

# **AMERICAN TAIL-MATE**

- Sturdy construction can support payloads of up to 1000lb\* •
- Robust support beam can handle cargo up to 51 inches wide •
- Typically extends the bed length by more than 30 inches •
- Ideal for transporting lumber and other oversize materials
- Helps prevent heavy loads from damaging your truck's tailgate •
- Tie-down loops make it easy to secure your payload •
- Adjustable to fit most full size trucks, suvs and jeeps •
- Designed for maximum ground clearance •
- Can be installed with any class 3 hitch receiver •
- Quick and easy to assemble, install and adjust •
- Two piece construction makes it easy to store almost anywhere •
- Weighs less than 50lbs
- Rugged tubular structure is protected by a durable powder coat paint ٠
- The American Tail-Mate comes with all necessary hardware •
- Note: Do not exceed the tongue weight capacity of your vehicle or tow hitch