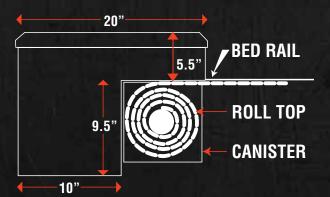

#### DURABILITY

0

The American Roll Cover is double wall constructed using strong, lightweight aluminum. The cover alone is able to support an incredible 500lbs! In an effort to reduce scratching, the cover is finished with an attractive and durable textured powder coating.

**SMOOTHEST** RETRACTABLE ACTION

**DOUBLE-WALLED** ALUMINUM CONSTRUCTION

**UNMATCHED** SECURITY

SMALLEST, YET TOUGHEST CANISTER (8 X 8 INCHES)

**TEXTURED POWDER COATED FINISH** 