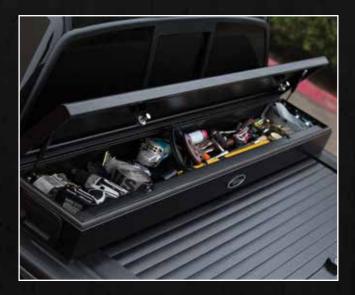

### **AMERICAN WORK COVER**

An industry first Toolbox & Roll Cover Combination. Two essential products are combined to create the ideal work truck combination of the highest quality. This multifunctional product is engineered and designed to deliver a versatile, secure, and stylish work cover. Proudly, the preferred choice of America's Finest Fleets.

# **AMERICAN WORK COVER**

A marriage of two of the highest quality products resulted in the American Work Cover. No work truck is complete without it. Multifunctional, its durability and convenience is equal only to its style.

- Heavy-Duty Galvanized Sheet Metal Sectioned Tool Box
- Stylish Design & Superior Construction
- Durable & Tough
- Rust Preventative Properties
- 2 Products in 1 Multifunctional with Unmatched Security
- Space Saving Design
- OEM grade locking mechanisms which are e-treated for more wear resistance. Lock provides override if outside paddle should be locked. Molded rubber gasket for flange of housing provides resistance to water and dust infiltration.
- Enhances the look of any Work Truck with Convenience and Ease of Use