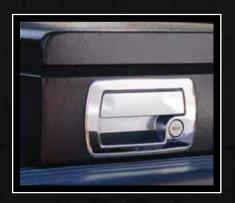

**A TRUCK COVER** THAT REALLY

**TOOLBOX & COVER ARE KEYED THE** SAME

**OPTIONAL POWER** LOCKING FOR TOOLBOX

**OPTIONAL BUILT-**IN LIGHTING FOR TOOLBOX

**OPTIONAL STAINLESS STEEL** TRAYS

**OPTIONAL CHROME** HANDLES

#### Options Available: Additional Cost

Power Actuators

Built-in American Cargo Light Strip/Shield

Stainless Steel Trays (Black Trays are standard)

- Chrome Handles (Black handles are standard)
- X-Box Version (Line-X Premium)