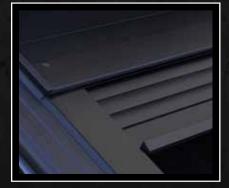

## AMERICAN ROLL COVER

The toughest, best-looking, retractable aluminum cover available today. Built with Pride, Refined with Experience; Simple Installation; Superior Style; Easy to Operate; Durable, Secure, Versatile. Protects cargo from weather & theft. Quality, Security & Strength – For Work or For Play.

# AMERICAN ROLL COVER

#### DURABILITY

0

The American Roll Cover is double wall constructed using strong, lightweight aluminum. The cover alone is able to support an incredible 500lbs! In an effort to reduce scratching, the cover is finished with an attractive and durable textured powder coating.

# THE AMERICAN ROLL COVER IS THE TOUGHEST, BEST-LOOKING, RETRACTABLE ALUMINUM COVER AVAILABLE TODAY!