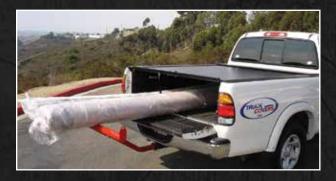

# **AMERICAN TAIL-MATE**

- Sturdy construction can support payloads of up to 1000lb\* •
- Robust support beam can handle cargo up to 51 inches wide •
- Typically extends the bed length by more than 30 inches •
- Ideal for transporting lumber and other oversize materials
- Helps prevent heavy loads from damaging your truck's tailgate •
- Tie-down loops make it easy to secure your payload •
- Adjustable to fit most full size trucks, suvs and jeeps •
- Designed for maximum ground clearance •
- Can be installed with any class 3 hitch receiver •
- Quick and easy to assemble, install and adjust •
- Two piece construction makes it easy to store almost anywhere •
- Weighs less than 50lbs
- Rugged tubular structure is protected by a durable powder coat paint ٠
- The American Tail-Mate comes with all necessary hardware •
- Note: Do not exceed the tongue weight capacity of your vehicle or tow hitch