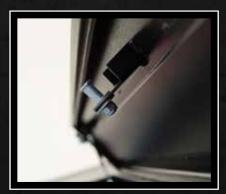

# AMERICAN WORK COVER JR.

Truck Covers USA proudly manufactures the American Work Cover Jr. The success of the original American Work Cover and the awards and accolades received for it, spurred Truck Covers USA on to the development of the next stage in toolbox innovation, a smaller version of the original toolbox. Once again, an industry first, the Toolbox Jr. is designed to replace the American Roll Cover canister lid to provide the convenience of a toolbox without any additional loss of bed space. The ideal product for the journeyman or outdoorsman to carry tools & other equipment without the loss of any additional bed space. Keeps whatever you need to carry safe & secure. Product features include: heavy duty metal construction, OEM grade locking mechanisms, gas shock opening. Perfect for new & existing American Roll Cover customers. The American Work Cover Jr. – another new and innovative product from Truck Covers USA.

- The Finest Toolbox available Quality & Security!
- The Toolbox Jr. is a great addition to the American Roll Cover. Easy install with your existing American Roll Cover.
- Takes up no additional bed space while providing safe & secure storage for tools and equipment.
- Product features include: heavy duty metal construction, OEM grade locking mechanisms, gas shock opening.
- Perfect for new & existing American Roll Cover customers.

# THE AMERICAN WORK COVER JR. - SAFE & SECURE STORAGE FOR TOOLS & EQUIPMENT