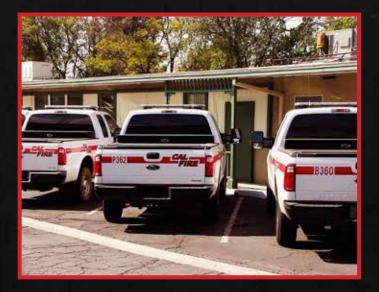

# **AMERICA'S FINEST FLEETS!**

Truck Covers USA supplies the Finest Roll Covers, Toolboxes, Racks and Accessories to America's Finest Fleets! We cover all types of fleets, from government accounts to energy companies. These include the following:

- U.S. Marine Corp
- U.S. Coast Guard
- Dept. of Homeland Security (DHS)
- DEA

0

\*\*\*\*\*\*

- FBI
- ICE
- NASA
- U.S. Border Patrol
- U.S. Forest Service

- Bureau of Prisons
- State & City Fire Depts.
- State & City Police Depts.
- State & County Sheriff Depts.
- State, County and City Parks and Recreation Depts.
- City Lifeguard Fleets
- City & County Water & Utility Depts.
- Private Sector Fleets

Our product has received rave reviews from lifeguards, marines, and government officials. Our high-quality production with first-class materials have met the high standards of some of the most important fleets in the country.