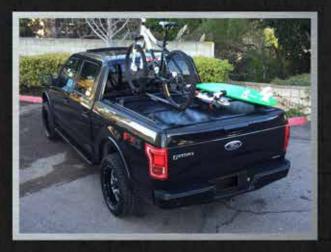

# AMERICAN RACK SYSTEM

Truck Covers USA offers the option of Yakima tracks pre-installed on our side rails with any new Roll Cover unit. Customers with an existing Truck Covers USA roll cover who wish to incorporate this new & exciting cargo carrying option are able to purchase Yakima tracks pre-cut with installation hardware and instructions. Thereafter, you can "Plug and Play with other Yakima components-all offered by Truck Covers USA. Landing pads, skyline towers, cargo bars, and lock cores all available from us will transform your vehicle into the ultimate adventure vehicle for all sport and hobby needs. In addition, this system will provide for all your cargo carrying requirements. Truck Covers USA offers this incredible Rack System; Rock-N-Roll by attaching almost any cargo carrying apparatus Yakima offers through Truck Covers USA. The adventure options are endless – Bikes, Boards, Skis – Work, Play & Pack the Pleasure with Truck Covers USA's American Rack System.

#### Options Available: Additional Cost

- Yakima Tracks Pre-Installed
- Yakima Tracks Pre-Cut For Self-Install
- Yakima Complete Add-On System (includes landing pads, skyline towers, lock cores & cargo bars)

#### AVAILABLE FOR NEW & EXISTING ROLL COVER CUSTOMERS