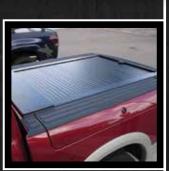

## AMERICAN ROLL COVER

The toughest, best-looking, retractable aluminum cover available today. Built with Pride, Refined with Experience; Simple Installation; Superior Style; Easy to Operate; Durable, Secure, Versatile. Protects cargo from weather & theft. Quality, Security & Strength – For Work or For Play.

# AMERICAN ROLL COVER

#### FIT

0

The American Roll Cover is expertly designed to fit virtually every make and model of pickup truck sold today. Our roll Cover is skillfully developed, manufactured, and produced to adapt to most factory aftermarket accessories such as toolboxes, racks, and much more!

#### DURABILITY

0

The American Roll Cover is double wall constructed using strong, lightweight aluminum. The cover alone is able to support an incredible 500lbs! In an effort to reduce scratching, the cover is finished with an attractive and durable textured powder coating.

### SECURITY

Because we understand that cargo, be it for work or for play, is valuable, The American Roll Cover features a specialized locking system that keeps your load safe and your truck bed secure.

### CONVENIENCE

The American Roll Cover is cleverly designed to accommodate various cargo needs. The retractable cover is tension driven for ease of movement, and has an automatic stop and lock point every 12 inches. This means you have the option of an open truck bed, a closed truck bed, or a partially open truck bed to provide just the right amount of cargo coverage and security at anytime.