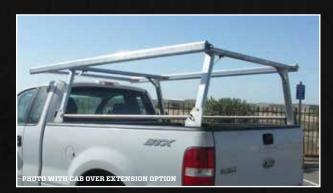

### AMERICAN TRUCK RACK

A multi-purpose ladder rack that can be used with roll-top tonneau covers. Its aluminum and stainless steel design elements create a sturdy, yet eye-pleasing mechanical structure. Easy installation using stake pocket holes. Rack weighs about 60lbs, but carries up to 500lbs.

# **AMERICAN TRUCK RACK**

The latest addition to our product line, the American Truck Rack – A multipurpose ladder rack that can be used with roll-top tonneau covers. It integrates aluminum and stainless steel design elements to create a sturdy, yet eye-pleasing mechanical structure. Using stake pocket holes, installation is easy. No drilling required. Rack weighs about 60lbs, but carries up to 500lbs. Aerodynamic crossbars lie flat on top to support loads and improve airflow and gas mileage. The rack removes in minutes and disassembles for compact storage.

Proudly designed and manufactured entirely in the USA.

- The American Truck Rack is a multi-purpose ladder rack that can be mounted and simultaneously used with roll-top tonneau covers by Truck Covers USA.
- This truck rack is made entirely in the USA.
- Integrates Aluminum and stainless steel design elements to create a sturdy but eye-pleasing mechanical architecture.
- Installs to the bedrails of pickups with stake pocket holes WITHOUT DRILLING!
- Weighs only about 60 lbs. but easily carries up to 500 lbs.
- Features aerodynamic crossbars that are flat on top to gently support loads, and rounded front and rear to improve airflow and gas mileage.
- Includes a tie-down eyelet at the end of each crossbar and at the base of each leg making tying down cargo with ratchet straps or ropes a cinch.
- Facilitates loading cargo with a forklift.
- Side-rails provide platform for mounting optional accessory crossbars just above the bed for a second level load option.
- Load Stop Option Available.
- Cab Over Extension also available
- Removes easily and disassembles for compact storage.