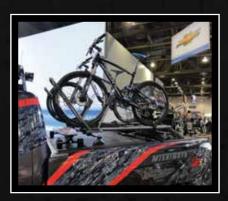

# **AMERICAN TRUCK RACK**

The latest addition to our product line, the American Truck Rack – A multipurpose ladder rack that can be used with roll-top tonneau covers. It integrates aluminum and stainless steel design elements to create a sturdy, yet eye-pleasing mechanical structure. Using stake pocket holes, installation is easy. No drilling required. Rack weighs about 60lbs, but carries up to 500lbs. Aerodynamic crossbars lie flat on top to support loads and improve airflow and gas mileage. The rack removes in minutes and disassembles for compact storage.

Proudly designed and manufactured entirely in the USA.

- The American Truck Rack is a multi-purpose ladder rack that can be mounted and simultaneously used with roll-top tonneau covers by Truck Covers USA.
- This truck rack is made entirely in the USA.
- Integrates Aluminum and stainless steel design elements to create a sturdy but eye-pleasing mechanical architecture.
- Installs to the bedrails of pickups with stake pocket holes WITHOUT DRILLING!
- Weighs only about 60 lbs. but easily carries up to 500 lbs.
- Features aerodynamic crossbars that are flat on top to gently support loads, and rounded front and rear to improve airflow and gas mileage.
- Includes a tie-down eyelet at the end of each crossbar and at the base of each leg making tying down cargo with ratchet straps or ropes a cinch.
- Facilitates loading cargo with a forklift.
- Side-rails provide platform for mounting optional accessory crossbars just above the bed for a second level load option.
- Load Stop Option Available.
- Cab Over Extension also available
- Removes easily and disassembles for compact storage.

# THE AMERICAN TRUCK RACK - CUSTOM DESIGNED HEAVY-DUTY RACK SYSTEM THAT REALLY WORKS!