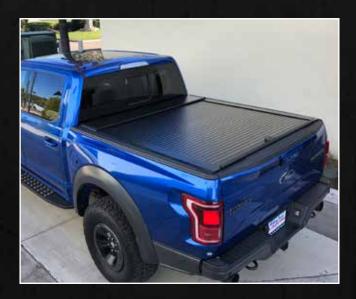

## AMERICAN ROLL COVER

The toughest, best-looking, retractable aluminum cover available today. Built with Pride, Refined with Experience; Simple Installation; Superior Style; Easy to Operate; Durable, Secure, Versatile. Protects cargo from weather & theft. Quality, Security & Strength – For Work or For Play.

# AMERICAN ROLL COVER

#### FIT

0

The American Roll Cover is expertly designed to fit virtually every make and model of pickup truck sold today. Our roll Cover is skillfully developed, manufactured, and produced to adapt to most factory aftermarket accessories such as toolboxes, racks, and much more!

#### DURABILITY

0

The American Roll Cover is double wall constructed using strong, lightweight aluminum. The cover alone is able to support an incredible 500lbs! In an effort to reduce scratching, the cover is finished with an attractive and durable textured powder coating.

### SECURITY

Because we understand that cargo, be it for work or for play, is valuable, The American Roll Cover features a specialized locking system that keeps your load safe and your truck bed secure.

### CONVENIENCE

The American Roll Cover is cleverly designed to accommodate various cargo needs. The retractable cover is tension driven for ease of movement, and has an automatic stop and lock point every 12 inches. This means you have the option of an open truck bed, a closed truck bed, or a partially open truck bed to provide just the right amount of cargo coverage and security at anytime.

# THE AMERICAN ROLL COVER IS THE TOUGHEST, BEST-LOOKING, RETRACTABLE ALUMINUM COVER AVAILABLE TODAY!