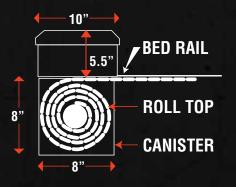

**SMOOTHEST** RETRACTABLE ACTION

**DOUBLE-WALLED** ALUMINUM CONSTRUCTION

**UNMATCHED** SECURITY

SMALLEST, YET TOUGHEST CANISTER (8 X 8 INCHES)

**TEXTURED POWDER COATED FINISH** 