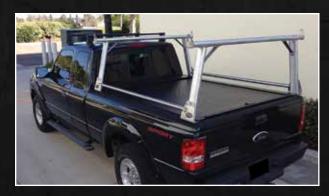

### AMERICAN TRUCK RACK

A multi-purpose ladder rack that can be used with roll-top tonneau covers. Its aluminum and stainless steel design elements create a sturdy, yet eye-pleasing mechanical structure. Easy installation using stake pocket holes. Rack weighs about 60lbs, but carries up to 500lbs.

# **AMERICAN TRUCK RACK**

The latest addition to our product line, the American Truck Rack – A multipurpose ladder rack that can be used with roll-top tonneau covers. It integrates aluminum and stainless steel design elements to create a sturdy, yet eye-pleasing mechanical structure. Using stake pocket holes, installation is easy. No drilling required. Rack weighs about 60lbs, but carries up to 500lbs. Aerodynamic crossbars lie flat on top to support loads and improve airflow and gas mileage. The rack removes in minutes and disassembles for compact storage.

Proudly designed and manufactured entirely in the USA.

- The American Truck Rack is a multi-purpose ladder rack that can be mounted and simultaneously used with roll-top tonneau covers by Truck Covers USA.
- This truck rack is made entirely in the USA.
- Integrates Aluminum and stainless steel design elements to create a sturdy but eye-pleasing mechanical architecture.
- Installs to the bedrails of pickups with stake pocket holes WITHOUT DRILLING!
- Weighs only about 60 lbs. but easily carries up to 500 lbs.
- Features aerodynamic crossbars that are flat on top to gently support loads, and rounded front and rear to improve airflow and gas mileage.
- Includes a tie-down eyelet at the end of each crossbar and at the base of each leg making tying down cargo with ratchet straps or ropes a cinch.
- Facilitates loading cargo with a forklift.
- Side-rails provide platform for mounting optional accessory crossbars just above the bed for a second level load option.
- Load Stop Option Available.
- Cab Over Extension also available
- Removes easily and disassembles for compact storage.