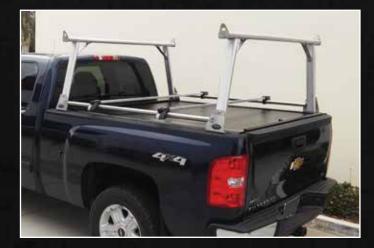

# **AMERICAN TRUCK RACK**

The latest addition to our product line, the American Truck Rack – A multipurpose ladder rack that can be used with roll-top tonneau covers. It integrates aluminum and stainless steel design elements to create a sturdy, yet eye-pleasing mechanical structure. Using stake pocket holes, installation is easy. No drilling required. Rack weighs about 60lbs, but carries up to 500lbs. Aerodynamic crossbars lie flat on top to support loads and improve airflow and gas mileage. The rack removes in minutes and disassembles for compact storage.

Proudly designed and manufactured entirely in the USA.

- The American Truck Rack is a multi-purpose ladder rack that can be mounted and simultaneously used with roll-top tonneau covers by Truck Covers USA.
- This truck rack is made entirely in the USA.
- Integrates Aluminum and stainless steel design elements to create a sturdy but eye-pleasing mechanical architecture.
- Installs to the bedrails of pickups with stake pocket holes WITHOUT DRILLING!
- Weighs only about 60 lbs. but easily carries up to 500 lbs.
- Features aerodynamic crossbars that are flat on top to gently support loads, and rounded front and rear to improve airflow and gas mileage.
- Includes a tie-down eyelet at the end of each crossbar and at the base of each leg making tying down cargo with ratchet straps or ropes a cinch.
- Facilitates loading cargo with a forklift.
- Side-rails provide platform for mounting optional accessory crossbars just above the bed for a second level load option.
- Load Stop Option Available.
- Cab Over Extension also available
- Removes easily and disassembles for compact storage.