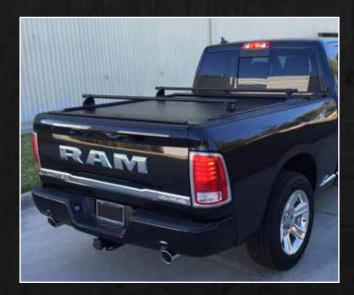

# AMERICAN RACK SYSTEM

Truck Covers USA offers the option of Yakima tracks pre-installed on our side rails with any new Roll Cover unit. Customers with an existing Truck Covers USA roll cover who wish to incorporate this new & exciting cargo carrying option are able to purchase Yakima tracks pre-cut with installation hardware and instructions. Thereafter, you can "Plug and Play with other Yakima components-all offered by Truck Covers USA. Landing pads, skyline towers, cargo bars, and lock cores all available from us will transform your vehicle into the ultimate adventure vehicle for all sport and hobby needs. In addition, this system will provide for all your cargo carrying requirements. Truck Covers USA offers this incredible Rack System; Rock-N-Roll by attaching almost any cargo carrying apparatus Yakima offers through Truck Covers USA. The adventure options are endless – Bikes, Boards, Skis – Work, Play & Pack the Pleasure with Truck Covers USA's American Rack System.

#### Options Available: Additional Cost

- Yakima Tracks Pre-Installed
- Yakima Tracks Pre-Cut For Self-Install
- Yakima Complete Add-On System (includes landing pads, skyline towers, lock cores & cargo bars)

#### AVAILABLE FOR NEW & EXISTING ROLL COVER CUSTOMERS