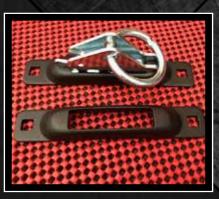

0

Unique Loc-Down system allows you to install anchor points where desired.

16' Ratchet Strap is standard with E-track fitting for securing your cargo.

O-Rings are available for additional versatility.

American Snap-Loc products will never come loose accidentally – they are a positive locking system for any cargo.