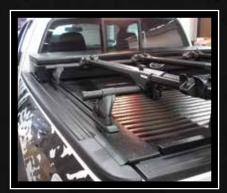

# AMERICAN RACK SYSTEM

Truck Covers USA offers the option of Yakima tracks pre-installed on our side rails with any new Roll Cover unit. Customers with an existing Truck Covers USA roll cover who wish to incorporate this new & exciting cargo carrying option are able to purchase Yakima tracks pre-cut with installation hardware and instructions. Thereafter, you can "Plug and Play with other Yakima components-all offered by Truck Covers USA. Landing pads, skyline towers, cargo bars, and lock cores all available from us will transform your vehicle into the ultimate adventure vehicle for all sport and hobby needs. In addition, this system will provide for all your cargo carrying requirements. Truck Covers USA offers this incredible Rack System; Rock-N-Roll by attaching almost any cargo carrying apparatus Yakima offers through Truck Covers USA. The adventure options are endless – Bikes, Boards, Skis – Work, Play & Pack the Pleasure with Truck Covers USA's American Rack System.

#### Options Available: Additional Cost

- Yakima Tracks Pre-Installed
- Yakima Tracks Pre-Cut For Self-Install
- Yakima Complete Add-On System (includes landing pads, skyline towers, lock cores & cargo bars)

#### AVAILABLE FOR NEW & EXISTING ROLL COVER CUSTOMERS