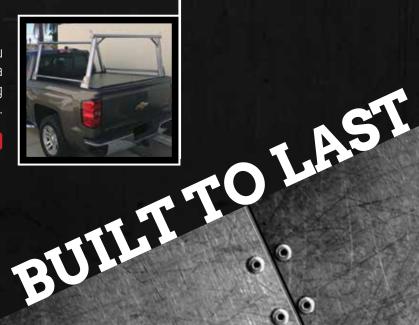

### AMERICAN TRUCK RACK

A multi-purpose ladder rack that can be used with roll-top tonneau covers. Its aluminum and stainless steel design elements create a sturdy, yet eye-pleasing mechanical structure. Easy installation using stake pocket holes. Rack weighs about 60lbs, but carries up to 500lbs.

# **AMERICAN TRUCK RACK**

The latest addition to our product line, the American Truck Rack – A multipurpose ladder rack that can be used with roll-top tonneau covers. It integrates aluminum and stainless steel design elements to create a sturdy, yet eye-pleasing mechanical structure. Using stake pocket holes, installation is easy. No drilling required. Rack weighs about 60lbs, but carries up to 500lbs. Aerodynamic crossbars lie flat on top to support loads and improve airflow and gas mileage. The rack removes in minutes and disassembles for compact storage.

Proudly designed and manufactured entirely in the USA.

- The American Truck Rack is a multi-purpose ladder rack that can be mounted and simultaneously used with roll-top tonneau covers by Truck Covers USA.
- This truck rack is made entirely in the USA.
- Integrates Aluminum and stainless steel design elements to create a sturdy but eye-pleasing mechanical architecture.
- Installs to the bedrails of pickups with stake pocket holes WITHOUT DRILLING!
- Weighs only about 60 lbs. but easily carries up to 500 lbs.
- Features aerodynamic crossbars that are flat on top to gently support loads, and rounded front and rear to improve airflow and gas mileage.
- Includes a tie-down eyelet at the end of each crossbar and at the base of each leg making tying down cargo with ratchet straps or ropes a cinch.
- Facilitates loading cargo with a forklift.
- Side-rails provide platform for mounting optional accessory crossbars just above the bed for a second level load option.
- Load Stop Option Available.
- Cab Over Extension also available
- Removes easily and disassembles for compact storage.

# THE AMERICAN TRUCK RACK - CUSTOM DESIGNED HEAVY-DUTY RACK SYSTEM THAT REALLY WORKS!