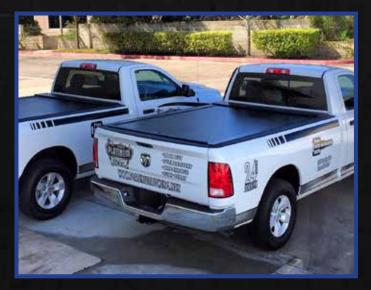

## AMERICAN ROLL COVER

The toughest, best-looking, retractable aluminum cover available today. Built with Pride, Refined with Experience; Simple Installation; Superior Style; Easy to Operate; Durable, Secure, Versatile. Protects cargo from weather & theft. Quality, Security & Strength – For Work or For Play.

# THE AMERICAN ROLL COVER IS THE TOUGHEST, BEST-LOOKING, RETRACTABLE ALUMINUM COVER AVAILABLE TODAY!