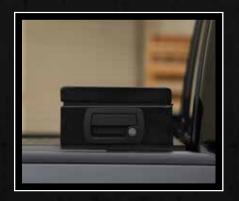

# AMERICAN ROLL COVER

#### FIT

0

The American Roll Cover is expertly designed to fit virtually every make and model of pickup truck sold today. Our roll Cover is skillfully developed, manufactured, and produced to adapt to most factory aftermarket accessories such as toolboxes, racks, and much more!

#### DURABILITY

0

The American Roll Cover is double wall constructed using strong, lightweight aluminum. The cover alone is able to support an incredible 500lbs! In an effort to reduce scratching, the cover is finished with an attractive and durable textured powder coating.

### SECURITY

Because we understand that cargo, be it for work or for play, is valuable, The American Roll Cover features a specialized locking system that keeps your load safe and your truck bed secure.

### CONVENIENCE

The American Roll Cover is cleverly designed to accommodate various cargo needs. The retractable cover is tension driven for ease of movement, and has an automatic stop and lock point every 12 inches. This means you have the option of an open truck bed, a closed truck bed, or a partially open truck bed to provide just the right amount of cargo coverage and security at anytime.