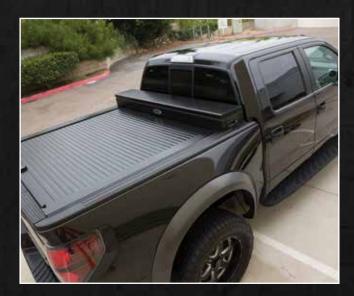

## AMERICAN ROLL COVER

The toughest, best-looking, retractable aluminum cover available today. Built with Pride, Refined with Experience; Simple Installation; Superior Style; Easy to Operate; Durable, Secure, Versatile. Protects cargo from weather & theft. Quality, Security & Strength – For Work or For Play.

# THE AMERICAN ROLL COVER IS THE TOUGHEST, BEST-LOOKING, RETRACTABLE ALUMINUM COVER AVAILABLE TODAY!