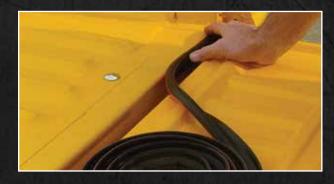

# **AMERICAN TAILGATE SEAL**

The American Tailgate Seal has been engineered and designed to accommodate any model tailgate with a precise and snug fit. Conforms to any gap - large or small.

Simple to install.

### **BENEFITS**

Provides added security from the elements

Prevents dust, rain and snow from entering your truck bed!