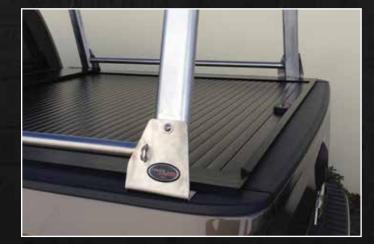

### AMERICAN TRUCK RACK

A multi-purpose ladder rack that can be used with roll-top tonneau covers. Its aluminum and stainless steel design elements create a sturdy, yet eye-pleasing mechanical structure. Easy installation using stake pocket holes. Rack weighs about 60lbs, but carries up to 500lbs.

# **AMERICAN TRUCK RACK**

The latest addition to our product line, the American Truck Rack – A multipurpose ladder rack that can be used with roll-top tonneau covers. It integrates aluminum and stainless steel design elements to create a sturdy, yet eye-pleasing mechanical structure. Using stake pocket holes, installation is easy. No drilling required. Rack weighs about 60lbs, but carries up to 500lbs. Aerodynamic crossbars lie flat on top to support loads and improve airflow and gas mileage. The rack removes in minutes and disassembles for compact storage.

Proudly designed and manufactured entirely in the USA.

- The American Truck Rack is a multi-purpose ladder rack that can be mounted and simultaneously used with roll-top tonneau covers by Truck Covers USA.
- This truck rack is made entirely in the USA.
- Integrates Aluminum and stainless steel design elements to create a sturdy but eye-pleasing mechanical architecture.
- Installs to the bedrails of pickups with stake pocket holes WITHOUT DRILLING!
- Weighs only about 60 lbs. but easily carries up to 500 lbs.
- Features aerodynamic crossbars that are flat on top to gently support loads, and rounded front and rear to improve airflow and gas mileage.
- Includes a tie-down eyelet at the end of each crossbar and at the base of each leg making tying down cargo with ratchet straps or ropes a cinch.
- Facilitates loading cargo with a forklift.
- Side-rails provide platform for mounting optional accessory crossbars just above the bed for a second level load option.
- Load Stop Option Available.
- Cab Over Extension also available
- Removes easily and disassembles for compact storage.