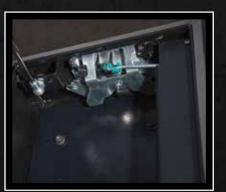

#### FIT

0

The American Roll Cover is expertly designed to fit virtually every make and model of pickup truck sold today. Our roll Cover is skillfully developed, manufactured, and produced to adapt to most factory aftermarket accessories such as toolboxes, racks, and much more!

#### DURABILITY

0

The American Roll Cover is double wall constructed using strong, lightweight aluminum. The cover alone is able to support an incredible 500lbs! In an effort to reduce scratching, the cover is finished with an attractive and durable textured powder coating.

### SECURITY

Because we understand that cargo, be it for work or for play, is valuable, The American Roll Cover features a specialized locking system that keeps your load safe and your truck bed secure.

### CONVENIENCE

The American Roll Cover is cleverly designed to accommodate various cargo needs. The retractable cover is tension driven for ease of movement, and has an automatic stop and lock point every 12 inches. This means you have the option of an open truck bed, a closed truck bed, or a partially open truck bed to provide just the right amount of cargo coverage and security at anytime.