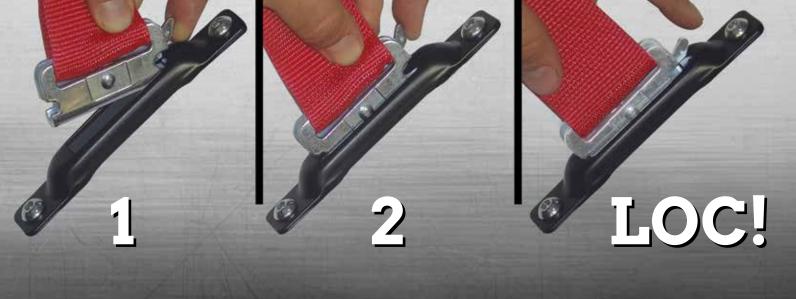

# **AMERICAN SNAP -LOC!**

The most versatile cargo control and restraint system ever made. Whatever your application, this is the best system for you. Whether you're tying down a motorcycle, ATV, boxes, furniture, lumber, equipment, ladders and more – American Snap-Loc products are the next generation of quality anchor points and strap systems. They will forever change the way you secure cargo!

0

Unique Loc-Down system allows you to install anchor points where desired.

16' Ratchet Strap is standard with E-track fitting for securing your cargo.

O-Rings are available for additional versatility.

American Snap-Loc products will never come loose accidentally – they are a positive locking system for any cargo.