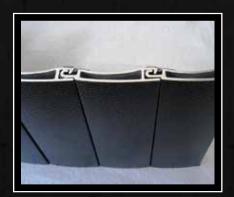

#### DURABILITY

0

The American Roll Cover is double wall constructed using strong, lightweight aluminum. The cover alone is able to support an incredible 500lbs! In an effort to reduce scratching, the cover is finished with an attractive and durable textured powder coating.

**SMOOTHEST** RETRACTABLE ACTION

**DOUBLE-WALLED** ALUMINUM CONSTRUCTION

**UNMATCHED** SECURITY

SMALLEST, YET TOUGHEST CANISTER (8 X 8 INCHES)

**TEXTURED POWDER COATED FINISH** 